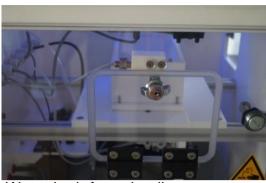

Process tank and contact changing system

Stentholder

The electrodes distance can be adjusted to the process. The machine is PC controlled and using a Master/Slave system. The steps are programmed by the including Software and get the commands to the machine. Because there is a user account control you can decide which user can create, delete or change programs.