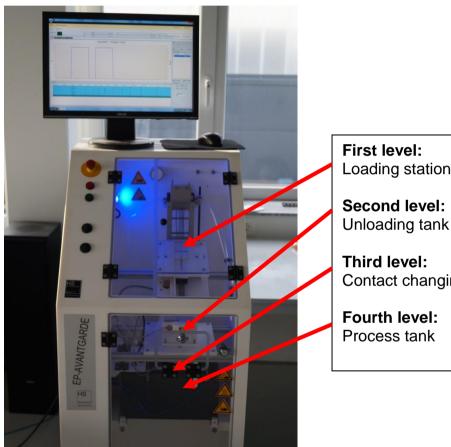

Loading station (Magazine)

Second level:

Contact changing system

On the first level, the unworked stents get loaded in a changing magazine.

On the second level the finished stents get unloaded in a water bath which can be moved out from the front side of the machine.

On the third level is the automatic contact changing system.

On the fourth level, the electro polishing bath is placed.

The machine is completely closed and is also used as a collecting tank.

Water bath for unloading